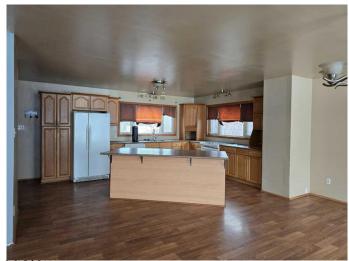

#### \$249,900

4 Bedroom, 1.00 Bathroom, 1,225 sqft Residential on 3.68 Acres

NONE, Rural Yellowhead County, Alberta

Discover the potential in this spacious 4-bedroom, 1-bathroom acreage on 3.68 acres! Located just 30 minutes from both Edson and Whitecourt, this property offers a perfect blend of rural living with convenient access to nearby towns. The home is a fixer-upper, offering a unique opportunity to renovate and customize according to your tastes. The expansive land provides plenty of room for gardening, recreation, or expanding your dream home. Ideal for those looking to invest in a project with lots of potential.

### Interior

Interior Features Kitchen Island Appliances See Remarks

Heating Forced Air, Natural Gas

Cooling None
Fireplace Yes
# of Fireplaces 1

Fireplaces Basement, Wood Burning Stove

Has Basement Yes

Basement Full, Partially Finished