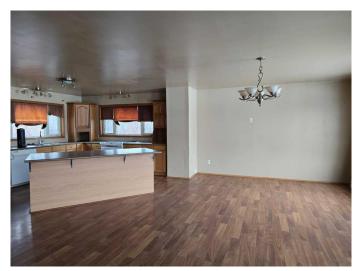

#### \$249,900

4 Bedroom, 1.00 Bathroom, 1,225 sqft Residential on 3.68 Acres

NONE, Rural Yellowhead County, Alberta

Discover the potential in this spacious 4-bedroom, 1-bathroom acreage on 3.68 acres! Located just 30 minutes from both Edson and Whitecourt, this property offers a perfect blend of rural living with convenient access to nearby towns. The home is a fixer-upper, offering a unique opportunity to renovate and customize according to your tastes. The expansive land provides plenty of room for gardening, recreation, or expanding your dream home. Ideal for those looking to invest in a project with lots of potential.

### Interior

Interior Features Kitchen Island Appliances See Remarks

Heating Forced Air, Natural Gas

Cooling None
Fireplace Yes
# of Fireplaces 1

Fireplaces Basement, Wood Burning Stove

Has Basement Yes

Basement Full, Partially Finished