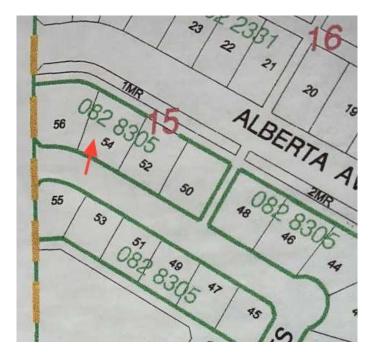

# **Community Information**

Address 54 Sifton Crescent

Subdivision Lougheed City Lougheed

County Flagstaff County

Province Alberta
Postal Code T0B 2V0

#### **Additional Information**

Date Listed January 14th, 2025

Days on Market 199
Zoning R