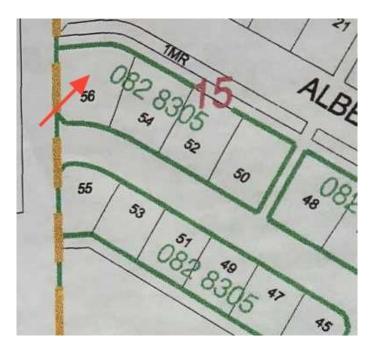

# **Community Information**

Address 56 Sifton Crescent

Subdivision Lougheed City Lougheed

County Flagstaff County

Province Alberta
Postal Code T0B 2V0