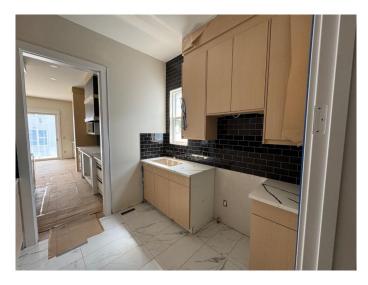

#### \$1,149,900

5 Bedroom, 4.00 Bathroom, 3,350 sqft Residential on 0.13 Acres

NONE, Chestermere, Alberta

| Waterford Estates - New Community in Chestermere | 5 Beds + 4 Baths | Over 3300 SQFT | Introducing a stunning brand new 2 storey single family home with a triple garage attached, offering luxurious high-end finishings throughout. With a total of 5 spacious bedrooms, including 2 primary bedrooms with their own ensuites, and 4 full bathrooms, this home is designed to accommodate large families and offer the utmost comfort. The main floor boasts 10 feet ceilings and features a master kitchen equipped with chef-grade appliances, along with a walkthrough spice kitchen that provides easy and quick access to the mudroom leading to the garage. The main floor also includes a living room, family room, dining room, full 3 piece washroom, a huge open-to-above ceiling height, and a flex room that can be utilized as a 5th bedroom, office, or any other space to suit your needs. The second floor features 4 bedrooms, each with their own walk-in closets, a bonus room, and an open-to-below area space that creates a grand and spacious feel. The laundry room, finished with cabinets and a sink, adds to the convenience of this home. The bonus room features a tray ceiling, while one of the primary bedrooms boasts a stunning 4-way vaulted ceiling. Don't miss the chance to own this exquisite home in a sought-after neighborhood! In addition to the exceptional features of this stunning brand new 2 storey single family home, it is situated on a generous lot size of 56 feet wide by 110 feet long. The