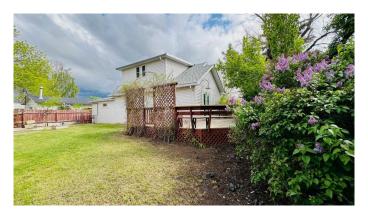

## \$210,000

2 Bedroom, 1.00 Bathroom, 1,000 sqft Residential on 0.18 Acres

Newcastle, Drumheller, Alberta

\*\*\*AFFORDABLE 1 AND 1/2 STOREY HOME ON BEAUTIFUL WELL TREED OVERSIZED LOT WITH ATTACHED GARAGE AND SEPARATE WORKSHOP\*\*\* This partially renovated home has loads of extra's and is ready for quick possession!!! Some features of this 1,000sqft character home include 2 bedrooms plus office, 4pce bathroom, large kitchen, spacious open living room and dining room featuring hardwood flooring and French doors leading to your relaxing deck with custom built bench seat, main floor laundry and 26 x 14ft attached garage plus 26 x 12ft workshop!!! All on a massive 7,953sqft well landscaped lot with privacy and mature trees!!!

#### **Exterior**

Exterior Features Fire Pit, Private Yard

Lot Description Landscaped, Back Yard, Many Trees, Standard Shaped Lot

Roof Asphalt Shingle

Construction Vinyl Siding

Foundation Other