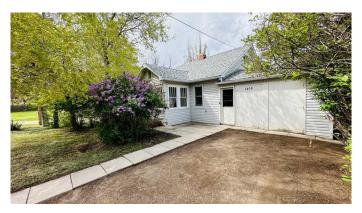

## \$210,000

2 Bedroom, 1.00 Bathroom, 1,000 sqft Residential on 0.18 Acres

Newcastle, Drumheller, Alberta

\*\*\*AFFORDABLE 1 AND 1/2 STOREY HOME ON BEAUTIFUL WELL TREED OVERSIZED LOT WITH ATTACHED GARAGE AND SEPARATE WORKSHOP\*\*\* This partially renovated home has loads of extra's and is ready for quick possession!!! Some features of this 1,000sqft character home include 2 bedrooms plus office, 4pce bathroom, large kitchen, spacious open living room and dining room featuring hardwood flooring and French doors leading to your relaxing deck with custom built bench seat, main floor laundry and 26 x 14ft attached garage plus 26 x 12ft workshop!!! All on a massive 7,953sqft well landscaped lot with privacy and mature trees!!!

#### **Exterior**

Exterior Features Fire Pit, Private Yard

Lot Description Landscaped, Back Yard, Many Trees, Standard Shaped Lot

Roof Asphalt Shingle

Construction Vinyl Siding

Foundation Other