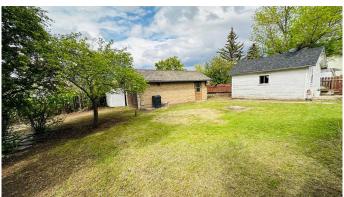

## \$210,000

2 Bedroom, 1.00 Bathroom, 1,000 sqft Residential on 0.18 Acres

Newcastle, Drumheller, Alberta

\*\*\*AFFORDABLE 1 AND 1/2 STOREY HOME ON BEAUTIFUL WELL TREED OVERSIZED LOT WITH ATTACHED GARAGE AND SEPARATE WORKSHOP\*\*\* This partially renovated home has loads of extra's and is ready for quick possession!!! Some features of this 1,000sqft character home include 2 bedrooms plus office, 4pce bathroom, large kitchen, spacious open living room and dining room featuring hardwood flooring and French doors leading to your relaxing deck with custom built bench seat, main floor laundry and 26 x 14ft attached garage plus 26 x 12ft workshop!!! All on a massive 7,953sqft well landscaped lot with privacy and mature trees!!!

#### **Exterior**

Exterior Features Fire Pit, Private Yard

Lot Description Landscaped, Back Yard, Many Trees, Standard Shaped Lot

Roof Asphalt Shingle

Construction Vinyl Siding

Foundation Other