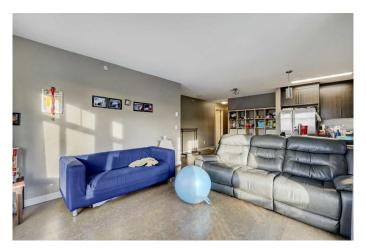

#### \$304,900

2 Bedroom, 2.00 Bathroom, 929 sqft Residential on 0.00 Acres

Skyview Ranch, Calgary, Alberta

ATTN: Investors and Home Buyers: This spacious 2 bed, 2 bath top floor corner unit boasts over 928 Sq. ft. of living space with stunning mountain views from the unit and balcony. It has an open layout with 9' ceilings, and large windows allowing for lots of natural light and room for all your furniture. The kitchen features granite countertops, stainless steel appliances, a tile backsplash, full-height shaker cabinets, and a large breakfast island. Enjoy the convenience of one underground parking stall. Low condo fees make this an excellent investment opportunity . Skyview Ranch is a thriving community in Northeast Calgary, offering a variety of amenities including parks, schools, shopping centers, and easy access to major roadways. Call your favorite realtor today or book a private showing.

#### Interior

Interior Features Breakfast Bar, Elevator, See Remarks, Vinyl Windows, Granite

Counters, No Animal Home, No Smoking Home

Appliances Dishwasher, Microwave Hood Fan, Refrigerator, See Remarks,