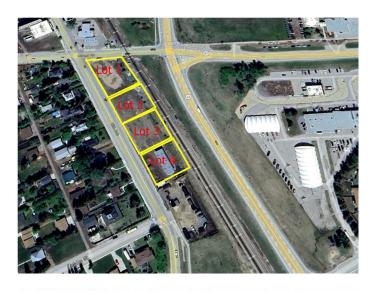

#### \$300,000

0 Bedroom, 0.00 Bathroom, Land on 0.28 Acres

NONE, Carstairs, Alberta

Excellent location .28-acre commercial lot. Located in high traffic area. Great retail and office opportunities. Services are to the property line

### **Community Information**

| Address     | 650 10 Avenue S      |
|-------------|----------------------|
| Subdivision | NONE                 |
| City        | Carstairs            |
| County      | Mountain View County |
| Province    | Alberta              |
| Postal Code | TOM 0N0              |