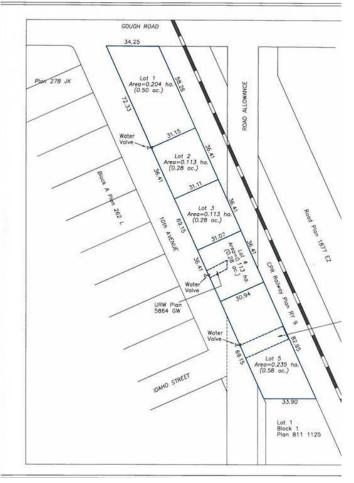

#### \$300,000

0 Bedroom, 0.00 Bathroom, Land on 0.28 Acres

NONE, Carstairs, Alberta

Excellent location .28-acre commercial lot. Located in high traffic area. Great retail and office opportunities. Services are to the property line

#### **Essential Information**

| A2188268        |
|-----------------|
| \$300,000       |
| 0.00            |
| 0.28            |
| Land            |
| Commercial Land |
| Active          |
|                 |

### **Community Information**

| Address     | 650 10 Avenue S      |
|-------------|----------------------|
| Subdivision | NONE                 |
| City        | Carstairs            |
| County      | Mountain View County |
| Province    | Alberta              |
| Postal Code | TOM 0N0              |

#### **Additional Information**

| Date Listed    | January 16th, 2025 |
|----------------|--------------------|
| Days on Market | 202                |
| Zoning         | C2                 |