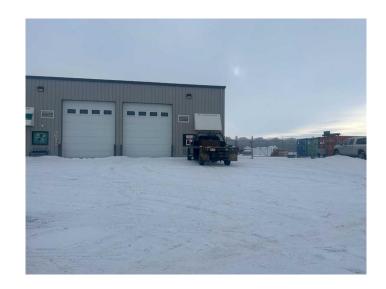

### \$395,000

0 Bedroom, 0.00 Bathroom, Commercial on 0.00 Acres

Redcliff Industrial, Redcliff, Alberta

This versatile 2600 sq ft industrial condo unit offers an ideal setup for a wide range of operations. This bay features drive thru bay, office and reception area, 2 washrooms, Make up air, and a shared, fenced and gated yard. Available for sale of lease.