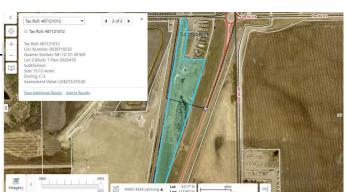

### **Essential Information**

MLS® # A2188567 Price \$299,999

Bathrooms 0.00
Acres 13.12
Type Land

Sub-Type Commercial Land

Status Active

## **Community Information**

Address 28011 Township Road 372 T

Subdivision NONE

City Rural Red Deer County

County Red Deer County

Province Alberta
Postal Code T0M 1R0

#### **Additional Information**

Date Listed January 15th, 2025

Days on Market 104 Zoning C-3