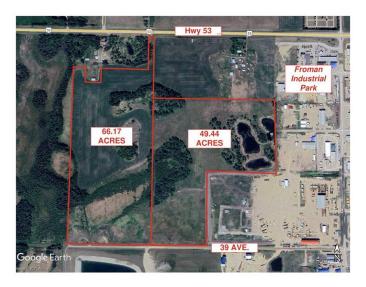

#### NONE, Ponoka, Alberta

Development property within town of Ponoka limits. 49.44 acres with ideal central Alberta location on the west side of Ponoka with high traffic exposure off highway 53 and only a minute from the QE2 highway. UR zoning may accommodate multiple development possibilities such as highway commercial, light industrial, heavy industrial, residential acreage etc. This land can be purchased with an additional 66.17 acres (MLS # A2188775).

## **Additional Information**

Date Listed January 17th, 2025

Days on Market 148 Zoning UR