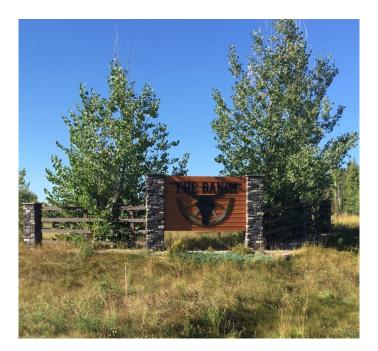

### \$194,900

0 Bedroom, 0.00 Bathroom, Land on 2.74 Acres

The Ranch, Rural Grande Prairie No. 1, County of, Alberta

Are you looking for the perfect land to build your dream home? This acreage in The Ranch is just right! 2.74 acres with a nice mix of mature trees and open area that's ready for your new build. This subdivision is located just 5km south of the City, has utilities to the property line, including City water, and is close to Wapiti Nordic Ski Trails, Nite Hawk Ski Hill and a short drive from the Dunes Golf and Country Club. There's pavement to the subdivision and you'II love the beautiful drive home! GST is applicable.