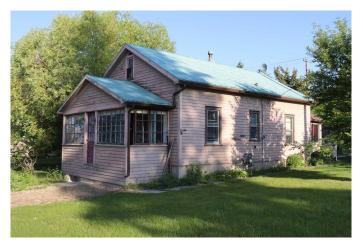

# \$240,000

2 Bedroom, 1.00 Bathroom, 1,096 sqft Residential on 0.32 Acres

NONE, Edson, Alberta

Double corner lot with Highway 16 west exposure. Currently rented. Great investment property. Property ideal development for duplex, home business, multi unit dwelling, and home day care. Lot 10 has an older home that has been well maintained over its life. Lot 9 has room for a big garden.

## **Essential Information**

MLS® # A2189703 Price \$240,000

Bedrooms 2 Bathrooms 1.00

Full Baths 1

Square Footage 1,096 Acres 0.32 Year Built 1938

Type Residential
Sub-Type Detached
Style Bungalow

Status Active

#### **Exterior**

Exterior Features None

Lot Description Back Yard, Front Yard, Garden, Landscaped, Lawn, Rectangular Lot,

Back Lane, City Lot, Corner Lot

Roof Asphalt Shingle, Metal

Construction Wood Frame, Wood Siding