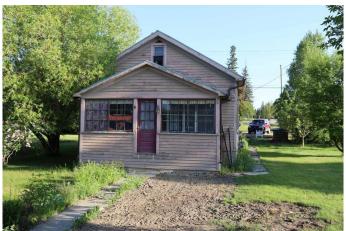

# \$240,000

2 Bedroom, 1.00 Bathroom, 1,096 sqft Residential on 0.32 Acres

NONE, Edson, Alberta

Double corner lot with Highway 16 west exposure. Currently rented. Great investment property. Property ideal development for duplex, home business, multi unit dwelling, and home day care. Lot 10 has an older home that has been well maintained over its life. Lot 9 has room for a big garden.

## **Essential Information**

MLS® # A2189703 Price \$240,000

Bedrooms 2 Bathrooms 1.00

Full Baths 1

Square Footage 1,096 Acres 0.32 Year Built 1938

Type Residential
Sub-Type Detached
Style Bungalow

Status Active

#### **Exterior**

Exterior Features None

Lot Description Back Yard, Front Yard, Garden, Landscaped, Lawn, Rectangular Lot,

Back Lane, City Lot, Corner Lot

Roof Asphalt Shingle, Metal

Construction Wood Frame, Wood Siding