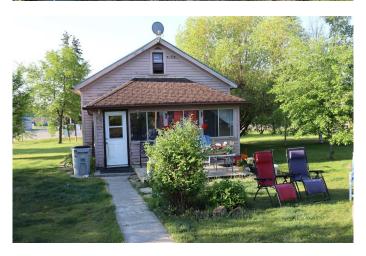

# \$240,000

2 Bedroom, 1.00 Bathroom, 1,096 sqft Residential on 0.32 Acres

NONE, Edson, Alberta

Double corner lot with Highway 16 west exposure. Currently rented. Great investment property. Property ideal development for duplex, home business, multi unit dwelling, and home day care. Lot 10 has an older home that has been well maintained over its life. Lot 9 has room for a big garden.

## **Essential Information**

MLS® # A2189703 Price \$240,000

Bedrooms 2 Bathrooms 1.00

Full Baths 1

Square Footage 1,096 Acres 0.32 Year Built 1938

Type Residential
Sub-Type Detached
Style Bungalow

Status Active

#### **Exterior**

Exterior Features None

Lot Description Back Yard, Front Yard, Garden, Landscaped, Lawn, Rectangular Lot,

Back Lane, City Lot, Corner Lot

Roof Asphalt Shingle, Metal

Construction Wood Frame, Wood Siding