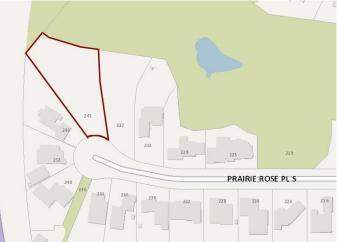

#### \$399,000

0 Bedroom, 0.00 Bathroom, Land on 0.74 Acres

Arbour Ridge, Lethbridge, Alberta

Welcome to Prairie Arbour Estates! This community is the premier destination for estate living in south Lethbridge and serves as the benchmark for upscale developments in southern Alberta. Prairie Arbour Estates boasts unrivaled views of Sixmile Coulee and easy access to walking trails and the spectacular Prairie Arbour Park. This 0.74 acre lot sits in a quiet cul-de-sac and backs onto the coulee edge, fenced with gate access to the walking paths. Coulee view lots are in limited quantity and lots of this size are even more limited. Comparative market value for a lot of this size and location makes this property a tremendously valuable investment.

### **Community Information**

| Address     | 241 Prairie Rose Place S |
|-------------|--------------------------|
| Subdivision | Arbour Ridge             |
| City        | Lethbridge               |
| County      | Lethbridge               |

### Exterior

Lot Description No Neighbours Behind, Pie Shaped Lot, Views