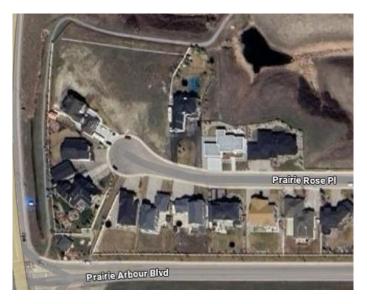

#### \$399,000

0 Bedroom, 0.00 Bathroom, Land on 0.74 Acres

Arbour Ridge, Lethbridge, Alberta

Welcome to Prairie Arbour Estates! This community is the premier destination for estate living in south Lethbridge and serves as the benchmark for upscale developments in southern Alberta. Prairie Arbour Estates boasts unrivaled views of Sixmile Coulee and easy access to walking trails and the spectacular Prairie Arbour Park. This 0.74 acre lot sits in a quiet cul-de-sac and backs onto the coulee edge, fenced with gate access to the walking paths. Coulee view lots are in limited quantity and lots of this size are even more limited. Comparative market value for a lot of this size and location makes this property a tremendously valuable investment.

### **Community Information**

| Address     | 241 Prairie Rose Place S |
|-------------|--------------------------|
| Subdivision | Arbour Ridge             |
| City        | Lethbridge               |
| County      | Lethbridge               |