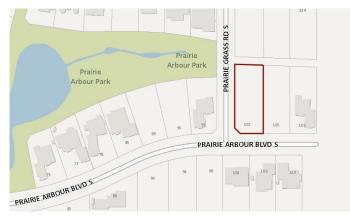

#### \$329,000

0 Bedroom, 0.00 Bathroom, Land on 0.41 Acres

Arbour Ridge, Lethbridge, Alberta

Welcome to Prairie Arbour Estates! This community is the premier destination for estate living in south Lethbridge and serves as the benchmark for upscale developments in southern Alberta. Prairie Arbour Estates boasts unrivaled views of Sixmile Coulee and easy access to walking trails and the spectacular Prairie Arbour Park. This 0.41 acre lot sits on a quiet corner with a rear pathway and quick access across the street to the community park and playground. Comparative market value for a lot of this size and location makes this property a tremendously valuable investment.

## Exterior

Lot Description Near Shopping Center, Street Lighting, Corner Lot, Level