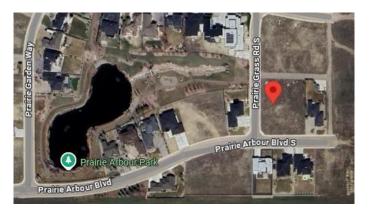

#### \$329,000

0 Bedroom, 0.00 Bathroom, Land on 0.41 Acres

Arbour Ridge, Lethbridge, Alberta

Welcome to Prairie Arbour Estates! This community is the premier destination for estate living in south Lethbridge and serves as the benchmark for upscale developments in southern Alberta. Prairie Arbour Estates boasts unrivaled views of Sixmile Coulee and easy access to walking trails and the spectacular Prairie Arbour Park. This 0.41 acre lot sits on a quiet corner with a rear pathway and quick access across the street to the community park and playground. Comparative market value for a lot of this size and location makes this property a tremendously valuable investment.

## **Community Information**

| Address     | 101 Prairie Arbour Boulevard S |
|-------------|--------------------------------|
| Subdivision | Arbour Ridge                   |
| City        | Lethbridge                     |
| County      | Lethbridge                     |
| Province    | Alberta                        |
|             |                                |