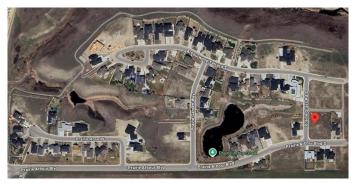

#### \$329,000

0 Bedroom, 0.00 Bathroom, Land on 0.41 Acres

Arbour Ridge, Lethbridge, Alberta

Welcome to Prairie Arbour Estates! This community is the premier destination for estate living in south Lethbridge and serves as the benchmark for upscale developments in southern Alberta. Prairie Arbour Estates boasts unrivaled views of Sixmile Coulee and easy access to walking trails and the spectacular Prairie Arbour Park. This 0.41 acre lot sits on a quiet corner with a rear pathway and quick access across the street to the community park and playground. Comparative market value for a lot of this size and location makes this property a tremendously valuable investment.

## **Community Information**

| Address     | 101 Prairie Arbour Boulevard S |
|-------------|--------------------------------|
| Subdivision | Arbour Ridge                   |
| City        | Lethbridge                     |
| County      | Lethbridge                     |
| Province    | Alberta                        |
|             |                                |