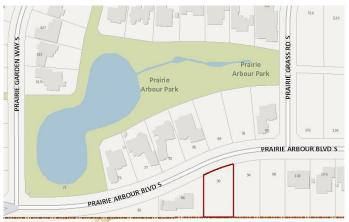

## \$269,000

0 Bedroom, 0.00 Bathroom, Land on 0.33 Acres

Arbour Ridge, Lethbridge, Alberta

Welcome to Prairie Arbour Estates! This community is the premier destination for estate living in south Lethbridge and serves as the benchmark for upscale developments in southern Alberta. Prairie Arbour Estates boasts unrivaled views of Sixmile Coulee and easy access to walking trails and the spectacular Prairie Arbour Park. This 0.33 acre lot backs south onto undeveloped land, has all day sun in the backyard, and quick access across the street to the community park and playground. Comparative market value for a lot of this size and location makes this property a tremendously valuable investment.

#### **Exterior**

Lot Description No Neighbours Behind, Near Shopping Center, Street Lighting