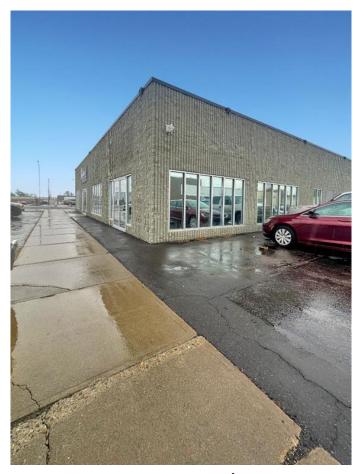

# **\$750 - 209 11 Street S, Lethbridge**

MLS® #A2190580

#### \$750

0 Bedroom, 0.00 Bathroom, Commercial on 0.38 Acres

Downtown, Lethbridge, Alberta

This dynamic business hub downtown offers office space with free parking awaits professionals seeking prestige! Featuring four private offices and more, the common area facilitates for meetings and discussions. You'll also enjoy a gym on-site for well-being. Located centrally, you'll have easy access to business hubs, dining, and public transport. This space is conveniently adjacent to one of Lethbridge's finest insurance companies, Kirkham Insurance. which adds prestige and networking opportunities. Suitable for various professionals, this office space blends functionality, prestige, and prime location. Elevate your business in the heart of the city. Don't miss out on this prime opportunity and call your favourite REALTOR® today!

## **Community Information**

Address 209 11 Street S

Subdivision Downtown

City Lethbridge

Lethbridge County Province Alberta

Postal Code T1J 0E2