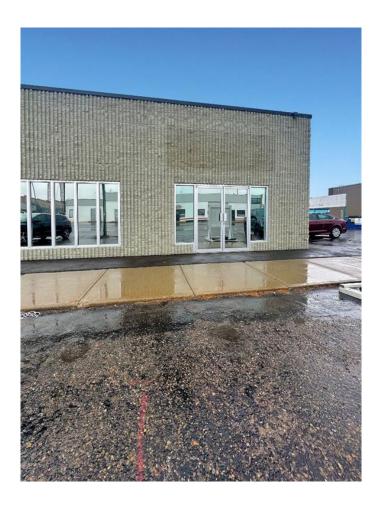

# **\$750 - 209 11 Street S, Lethbridge**

MLS® #A2190580

#### \$750

0 Bedroom, 0.00 Bathroom, Commercial on 0.38 Acres

Downtown, Lethbridge, Alberta

This dynamic business hub downtown offers office space with free parking awaits professionals seeking prestige! Featuring four private offices and more, the common area facilitates for meetings and discussions. You'll also enjoy a gym on-site for well-being. Located centrally, you'll have easy access to business hubs, dining, and public transport. This space is conveniently adjacent to one of Lethbridge's finest insurance companies, Kirkham Insurance. which adds prestige and networking opportunities. Suitable for various professionals, this office space blends functionality, prestige, and prime location. Elevate your business in the heart of the city. Don't miss out on this prime opportunity and call your favourite REALTOR® today!

## **Community Information**

Address 209 11 Street S

Subdivision Downtown

City Lethbridge

Lethbridge County Province Alberta

Postal Code T1J 0E2