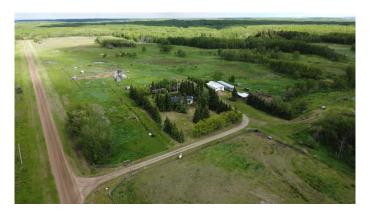

## \$519,000

3 Bedroom, 1.00 Bathroom, Agri-Business on 135.55 Acres

NONE, Two Hills, Alberta

Peaceful Farm on 135.55 acres near Two Hills, AB. Excellent property for a start-up operation or people simply wanting to enjoy the quiet country life. Well maintained main residence has one-floor with 3 bedrooms and 1 bathroom and was purchased new in 1978. This home also has an excellent newer 12ft x 19ft attached deck. 2nd Home currently serves as a heated workshop with extra storage in bedrooms and 2 heated additions. It could likely be converted back into a dwelling with combined approx. 1,000 sq ft. of living space. Property is fenced and cross-fenced, plus has a good water well. Many small corrals on location with several livestock sheds, that served well for various horses and cattle. Â Inviting driveway, mature trees, garden, space & tranquility. Why else do you think it is called Home on the Range? Come and experience it yourself! Â Â

Built in 1978

Price