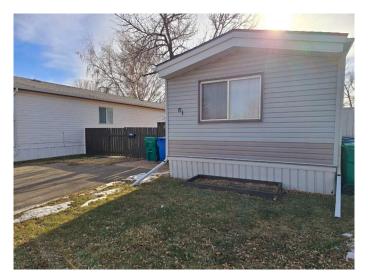

# \$164,000

3 Bedroom, 2.00 Bathroom, 856 sqft Mobile on 0.00 Acres

Redwood, Lethbridge, Alberta

This warm and welcoming property in Parkview Estates is home to three bedrooms, two full bathrooms, a lovely eating island, plenty of storage, double car parking, and a large deck. Updates include new shingles in 2020, hot water tank in 2016, flooring, paint, and some contemporary kitchen and bathroom features. Bright and functional, one will immediately appreciate the bright, open living area, the large yard, convenient hallway laundry, and storage within the two sheds. Located close to Henderson Lake, shopping, parks, restaurants. Be sure and put this little gem on your list of properties to have a look at. You will not be disappointed!

# **Community Information**

Address #61, 1410 43 Street S

Subdivision Redwood
City Lethbridge
County Lethbridge

Province Alberta

Postal Code T1K 3S5

#### **Exterior**

Roof Asphalt

Construction Vinyl Siding