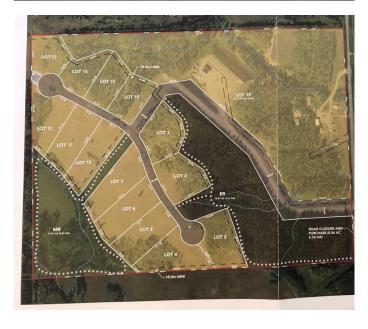

# \$669,000

0 Bedroom, 0.00 Bathroom, Land on 2.87 Acres

NONE, Rural Foothills County, Alberta

2.86 ACRE LOT in Phase 2 of Whiskey Springs Ridge - a 14 parcel development in the hills southwest of the Priddis hamlet. PANORAMIC MOUNTAIN & VALLEY VIEWS. This is the most private & picturesque developments in Foothills County. Be sure to click on the 3D link for the 360 degree view to see just how beautiful this property is in all directions! Restrictive covenants that protect your lot value without stifling your building plans. No time limit for when building must commence. This could be an investment property or your dream home location. Internal roads will be surfaced & dust free with access to Hwy 22 via chip coated municipal roads connecting to divided highway & south leg of the Calgary ring road. Individual drilled well. Both public & separate schools serve this district. Priddis community is a vibrant organization offering: a lending library, tennis courts, programs for tots to adults including a pond hockey team. Minutes from Priddis Greens or Kananaskis country. Take a beautiful drive out and choose from the few remaining lots in this stunning development! (-- caution - - active excavation in Phase 2)