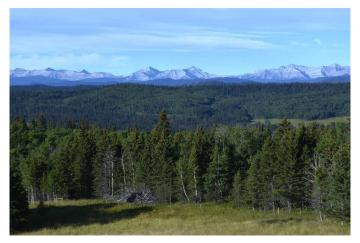

# \$669,000

0 Bedroom, 0.00 Bathroom, Land on 2.87 Acres

NONE, Rural Foothills County, Alberta

2.86 ACRE LOT in Phase 2 of Whiskey Springs Ridge - a 14 parcel development in the hills southwest of the Priddis hamlet. PANORAMIC MOUNTAIN & VALLEY VIEWS. This is the most private & picturesque developments in Foothills County. Be sure to click on the 3D link for the 360 degree view to see just how beautiful this property is in all directions! Restrictive covenants that protect your lot value without stifling your building plans. No time limit for when building must commence. This could be an investment property or your dream home location. Internal roads will be surfaced & dust free with access to Hwy 22 via chip coated municipal roads connecting to divided highway & south leg of the Calgary ring road. Individual drilled well. Both public & separate schools serve this district. Priddis community is a vibrant organization offering: a lending library, tennis courts, programs for tots to adults including a pond hockey team. Minutes from Priddis Greens or Kananaskis country. Take a beautiful drive out and choose from the few remaining lots in this stunning development! (-- caution - - active excavation in Phase 2)