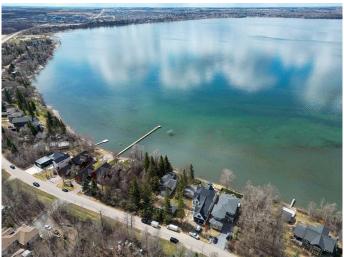

### \$329,900

0 Bedroom, 0.00 Bathroom, Land on 0.09 Acres

Cottage Area, Sylvan Lake, Alberta

WOW...don't miss this opportunity to build your dream home/cottage just steps from the lake on this 30 x 125 ft. lot. Cottage district lots have become increasing rare, now is the time to build! This unbeatable location is just off Lakeshore drive near the park, and steps to the lake. You'll love watching the all action and enjoying the sunsets from your deck. With close proximity to restaurants, shopping, the marina, boardwalk-you'll be able to truly enjoy the Sylvan Lake lifestyle. Sylvan has become a 4 seasons destination with countless activities going on all year long. Lot has been subdivided, graded, serviced to property line, and is ready to build on. The side laneway will be paved. No restrictions on time to build, so you can hold it until YOU are ready.

#### **Amenities**

Is Waterfront Yes

#### **Exterior**

Lot Description Back Yard, Front Yard, Level, Rectangular Lot, Cleared, Lake, Near

Shopping Center, Waterfront