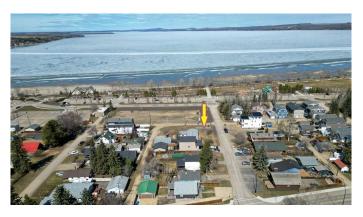

### \$329,900

0 Bedroom, 0.00 Bathroom, Land on 0.09 Acres

Cottage Area, Sylvan Lake, Alberta

WOW...don't miss this opportunity to build your dream home/cottage just steps from the lake on this 30 x 125 ft. lot. Cottage district lots have become increasing rare, now is the time to build! This unbeatable location is just off Lakeshore drive near the park, and steps to the lake. You'll love watching the all action and enjoying the sunsets from your deck. With close proximity to restaurants, shopping, the marina, boardwalk-you'll be able to truly enjoy the Sylvan Lake lifestyle. Sylvan has become a 4 seasons destination with countless activities going on all year long. Lot has been subdivided, graded, serviced to property line, and is ready to build on. The side laneway will be paved. No restrictions on time to build, so you can hold it until YOU are ready.

## **Community Information**

Address 5020 42 Street Subdivision Cottage Area

City Sylvan Lake

County Red Deer County

Province Alberta
Postal Code T4S 1C1

#### **Exterior**

Lot Description Back Yard, Front Yard, Level, Rectangular Lot, Cleared, Lake, Near

Shopping Center, Waterfront