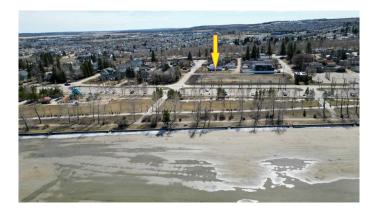

### \$329,900

0 Bedroom, 0.00 Bathroom, Land on 0.09 Acres

Cottage Area, Sylvan Lake, Alberta

WOW...don't miss this opportunity to build your dream home/cottage just steps from the lake on this 30 x 125 ft. lot. Cottage district lots have become increasing rare, now is the time to build! This unbeatable location is just off Lakeshore drive near the park, and steps to the lake. You'll love watching the all action and enjoying the sunsets from your deck. With close proximity to restaurants, shopping, the marina, boardwalk-you'll be able to truly enjoy the Sylvan Lake lifestyle. Sylvan has become a 4 seasons destination with countless activities going on all year long. Lot has been subdivided, graded, serviced to property line, and is ready to build on. The side laneway will be paved. No restrictions on time to build, so you can hold it until YOU are ready.

#### **Exterior**

Lot Description Back Yard, Front Yard, Level, Rectangular Lot, Cleared, Lake, Near

Shopping Center, Waterfront