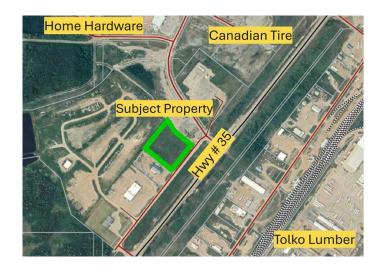

## \$199,900

0 Bedroom, 0.00 Bathroom, Land on 3.16 Acres

NONE, High Level, Alberta

3 Acres of Prime Commercial/Industrial land has just become available for your next venture. Located adjacent to Highway 35, your business is set to have optimal visibility for those coming to or traveling through High Level. As Hwy 35 is the only road to the Northwest Territories, you can imagine the traffic that is on the highway everyday. Canadian Tire, Home Hardware & Tim Hortons are already established in this area and you can't help but see the "New Hotel Coming Soon" sign that is located just north of this lot. So if you're looking for the three most valuable factors relating to real estate, this property has it all. LOCATION, LOCATION,!!!