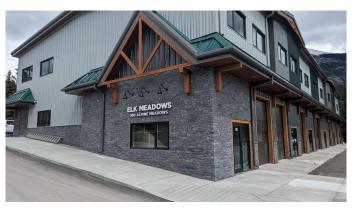

# \$26 - 1106, 100 Alpine Meadows, Canmore

MLS® #A2191720

#### \$26

0 Bedroom, 0.00 Bathroom, Commercial on 1.50 Acres

Elk Run, Canmore, Alberta

Elk Meadows is Canmore's newest warehouse development to showcase an updated Alpine architecture. With high exposure to Elk Run Boulevard and proximity to the Trans Canada Hwy it provides quick access to all parts of Canmore and surrounding areas. This building is well engineered using structural steel and concrete floors on two levels. The main floor space 2,100 sq ft comes with a 12'X12' front drive-in door providing convenient loading into the 16' high bay. Ample power of 100A 208V is available along with a full sprinkler system throughout. The best feature of this end bay is the wrap around windows giving it an open concept layout and mountain views. This is a great opportunity for contractors, service companies, breweries, pubs, recreational facilities and storage. A tenant improvement allowance is negotiable, Available Immediately!