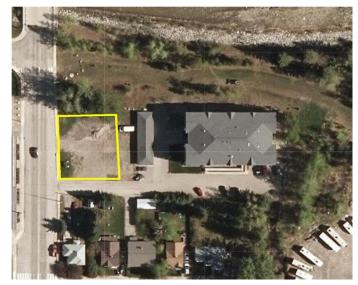

### \$225,000

0 Bedroom, 0.00 Bathroom, Land on 0.33 Acres

NONE, Sundre, Alberta

Great location for this commercial lot. Close to downtown and multi family sites. Build and lease out or use for your business. Lot is 117.97 feet x 119.84 feet

## **Community Information**

Address 201 Center Street

Subdivision NONE City Sundre

County Mountain View County

Province Alberta
Postal Code t0m 1x0

**Exterior** 

Lot Description See Remarks