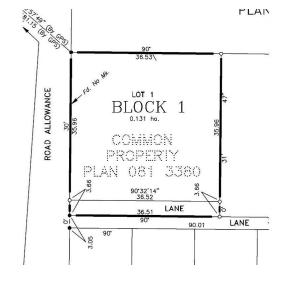

### \$225,000

0 Bedroom, 0.00 Bathroom, Land on 0.33 Acres

NONE, Sundre, Alberta

Great location for this commercial lot. Close to downtown and multi family sites. Build and lease out or use for your business. Lot is 117.97 feet x 119.84 feet

#### **Essential Information**

MLS® # A2191870 Price \$225,000

Bathrooms 0.00 Acres 0.33 Type Land

Sub-Type Commercial Land

Status Active