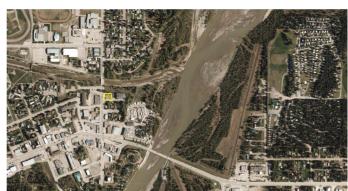

### \$225,000

0 Bedroom, 0.00 Bathroom, Land on 0.33 Acres

NONE, Sundre, Alberta

Great location for this commercial lot. Close to downtown and multi family sites. Build and lease out or use for your business. Lot is 117.97 feet x 119.84 feet

## **Community Information**

Address 201 Center Street

Subdivision NONE City Sundre

County Mountain View County

Province Alberta
Postal Code t0m 1x0

**Exterior** 

Lot Description See Remarks