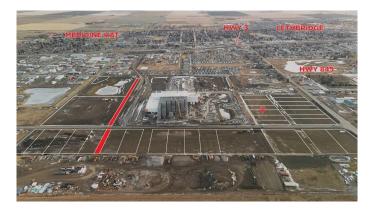

#### \$372,900

0 Bedroom, 0.00 Bathroom, Land on 1.10 Acres

NONE, Coaldale, Alberta

Position your business for success with this 1.1 (+/-) acre Industry -zoned lot, located within Coaldaleâ€<sup>™</sup>s expanding industrial corridor. Situated in the 845 Development Industrial Subdivision, this prime commercial opportunity offers flexible lot sizes ranging from 1 to 8 acres, providing scalable solutions for a variety of commercial and industrial operations.

The development features direct access from Highway 845, a highly traveled route in the area that connects to Alberta Highway 3 which is a major transportation passageway for logistics, material transport, and industrial supply chains. This strategic location enhances connectivity and accessibility for businesses requiring efficient transportation solutions.