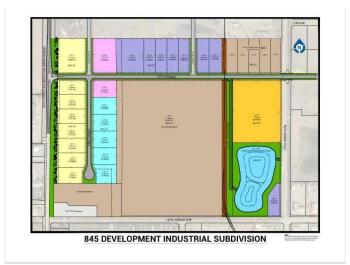

#### \$372,900

0 Bedroom, 0.00 Bathroom, Land on 1.10 Acres

NONE, Coaldale, Alberta

Position your business for success with this 1.1 (+/-) acre Industry -zoned lot, located within Coaldaleâ€<sup>™</sup>s expanding industrial corridor. Situated in the 845 Development Industrial Subdivision, this prime commercial opportunity offers flexible lot sizes ranging from 1 to 8 acres, providing scalable solutions for a variety of commercial and industrial operations.

### **Additional Information**

| Date Listed    | February 3rd, 2025 |
|----------------|--------------------|
| Days on Market | 98                 |
| Zoning         | I-Industry         |