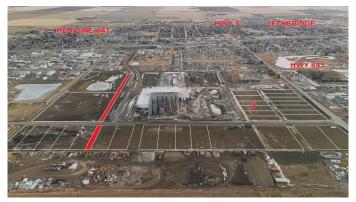

#### \$372,900

0 Bedroom, 0.00 Bathroom, Land on 1.10 Acres

NONE, Coaldale, Alberta

Position your business for success with this 1.1 (+/-) acre Industry -zoned lot, located within Coaldaleâ€<sup>™</sup>s expanding industrial corridor. Situated in the 845 Development Industrial Subdivision, this prime commercial opportunity offers flexible lot sizes ranging from 1 to 8 acres, providing scalable solutions for a variety of commercial and industrial operations.

The development features direct access from Highway 845, a highly traveled route in the area that connects to Alberta Highway 3 which is a major transportation passageway for logistics, material transport, and industrial supply chains. This strategic location enhances connectivity and accessibility for businesses requiring efficient transportation solutions.