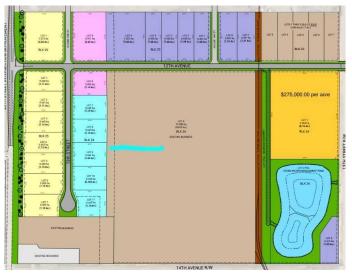

#### NONE, Coaldale, Alberta

Position your business for success with this 1.08 (+/-) acre Industry -zoned lot, located within Coaldaleâ€<sup>™</sup>s expanding industrial corridor. Situated in the 845 Development Industrial Subdivision, this prime commercial opportunity offers flexible lot sizes ranging from 1 to 8 acres, providing scalable solutions for a variety of commercial and industrial operations.

## **Essential Information**

| A2191980        |
|-----------------|
| \$333,720       |
| 0.00            |
| 1.08            |
| Land            |
| Commercial Land |
| Active          |
|                 |

## **Community Information**

| Address     | 1702 12 Avenue    |
|-------------|-------------------|
| Subdivision | NONE              |
| City        | Coaldale          |
| County      | Lethbridge County |
| Province    | Alberta           |
| Postal Code | T1M0G6            |

## **Additional Information**

| Date Listed    | February 3rd, 2025 |
|----------------|--------------------|
| Days on Market | 184                |
| Zoning         | I - Industry       |