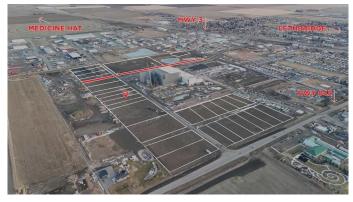

#### NONE, Coaldale, Alberta

Position your business for success with this 1.08 (+/-) acre Industry -zoned lot, located within Coaldale's expanding industrial corridor. Situated in the 845 Development Industrial Subdivision, this prime commercial opportunity offers flexible lot sizes ranging from 1 to 8 acres, providing scalable solutions for a variety of commercial and industrial operations.

The development features direct access from Highway 845, a highly traveled route in the area that connects to Alberta Highway 3 which is a major transportation passageway for logistics, material transport, and industrial supply chains. This strategic location enhances connectivity and accessibility for businesses requiring efficient transportation solutions.

Over the past few years, Coaldale has evolved into a business hub with an impressive growth rate, supported by numerous commercial ventures. One of the most significant developments is the NewCold facility project, which is attracting more industry to the community. Coaldale also benefits from the new Malloy Landing residential subdivision, the state-of-the-art Shift Community Recreation Centre, and a growing number of commercial and industrial enterprises. With cost-effective commercial & industrial land, a competitive commercial property tax rate, and attractive incentives, Coaldale presents a compelling opportunity for business relocation, expansion, and investment. Secure