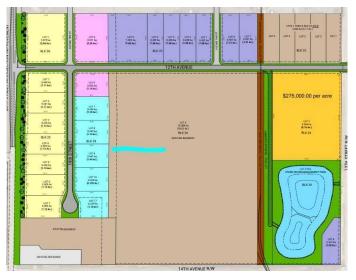

#### NONE, Coaldale, Alberta

Position your business for success with this 1.08 (+/-) acre Industry -zoned lot, located within Coaldale's expanding industrial corridor. Situated in the 845 Development Industrial Subdivision, this prime commercial opportunity offers flexible lot sizes ranging from 1 to 8 acres, providing scalable solutions for a variety of commercial and industrial operations.

## **Essential Information**

| A2191981        |
|-----------------|
| \$333,720       |
| 0.00            |
| 1.08            |
| Land            |
| Commercial Land |
| Active          |
|                 |

## **Additional Information**

| Date Listed    | February 3rd, 2025 |
|----------------|--------------------|
| Days on Market | 184                |
| Zoning         | I - Industry       |