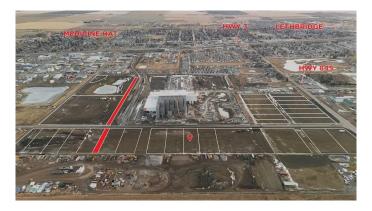

#### NONE, Coaldale, Alberta

Position your business for success with this 1.08 (+/-) acre Industry -zoned lot, located within Coaldale's expanding industrial corridor. Situated in the 845 Development Industrial Subdivision, this prime commercial opportunity offers flexible lot sizes ranging from 1 to 8 acres, providing scalable solutions for a variety of commercial and industrial operations.

The development features direct access from Highway 845, a highly traveled route in the area that connects to Alberta Highway 3 which is a major transportation passageway for logistics, material transport, and industrial supply chains. This strategic location enhances connectivity and accessibility for businesses requiring efficient transportation solutions.

Over the past few years, Coaldale has evolved into a business hub with an impressive growth rate, supported by numerous commercial ventures. One of the most significant developments is the NewCold facility project, which is attracting more industry to the community. Coaldale also benefits from the new Malloy Landing residential subdivision, the state-of-the-art Shift Community Recreation Centre, and a growing number of commercial and industrial enterprises. With cost-effective commercial & industrial land, a competitive commercial property tax rate, and attractive incentives, Coaldale presents a compelling opportunity for business relocation, expansion, and investment. Secure