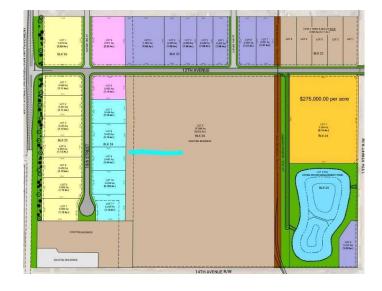

## \$333,720

0 Bedroom, 0.00 Bathroom, Land on 1.08 Acres

NONE, Coaldale, Alberta

Position your business for success with this 1.08 (+/-) acre Industry -zoned lot, located within Coaldale's expanding industrial corridor. Situated in the 845 Development Industrial Subdivision, this prime commercial opportunity offers flexible lot sizes ranging from 1 to 8 acres, providing scalable solutions for a variety of commercial and industrial operations.

### **Essential Information**

MLS® # A2191982 Price \$333,720

Bathrooms 0.00
Acres 1.08
Type Land

Sub-Type Commercial Land

Status Active

#### **Additional Information**

Date Listed February 3rd, 2025

Days on Market 184

Zoning I - Industry