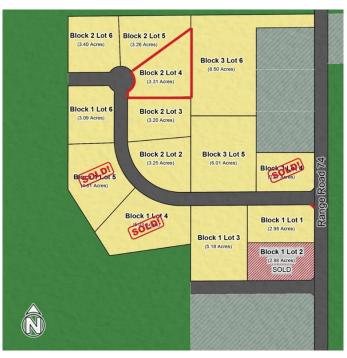

### \$239,900

0 Bedroom, 0.00 Bathroom, Land on 3.31 Acres

NONE, Rural Grande Prairie No. 1, County of, Alberta

Welcome to Grandview Heights! Located 12 minutes West of Grande Prairie, the Grandview Heights acreage subdivision offers fully paved internal roads leading to beautiful, treed lots ranging in size from 2.57 acres to 8.50 acres. Choose your lot, your house plan, and your builder! Lot 4 Block 2 is 3.31 acres, it features a mix of trees and offers some beautiful buildsites and is serviced with water and power/gas to the lot line! List price does not include applicable GST. For more information about Grandview Heights or to walk this lot contact your favorite Real Estate Professional today!

#### **Essential Information**

MLS® # A2192021 Price \$239,900

Bathrooms 0.00
Acres 3.31
Type Land

Sub-Type Residential Land

Status Active

# **Community Information**

Address 18, 714066 Range Road 74

Subdivision NONE

City Rural Grande Prairie No. 1, County of

County Grande Prairie No. 1, County of

Province Alberta
Postal Code T8W 5J8