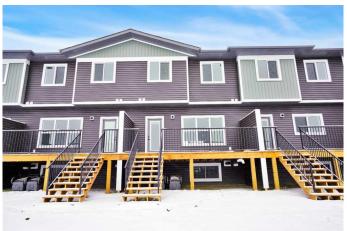

## \$399,900

3 Bedroom, 3.00 Bathroom, 1,281 sqft Residential on 0.06 Acres

Greyhawk, Sylvan Lake, Alberta

Welcome to Sylvan Lakes Newest Subdivision, GrayHawk in Sylvan Lake West, adjacent to the Sylvan Lake Golf and Country Club! Grayhawk is designed with families in mind; providing the essential pieces that you need to raise a family such as various housing choices, a future school site, future Commercial Area with local shops and services, parks & playgrounds, and of course a location only a few minutes away from the waterfront and town center with all the amenities they have to offer. This STUNNING townhouse is Built by True-Line Homes, so built to the highest Standards! 9' Ceilings on the Main, Limited Lifetime Architectural shingles, Low E Windows, Upgraded Cabinets and Flooring, Quartz Countertops, Upgraded insulation, Appliance Package, Rear Deck with Vinyl Decking, and so much more!