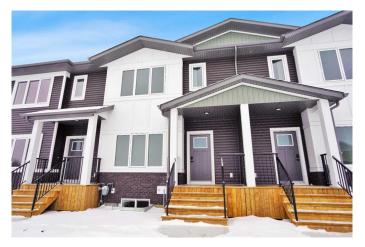

## \$399,900

3 Bedroom, 3.00 Bathroom, 1,281 sqft Residential on 0.06 Acres

Greyhawk, Sylvan Lake, Alberta

Welcome to Sylvan Lakes Newest Subdivision, GrayHawk in Sylvan Lake West, adjacent to the Sylvan Lake Golf and Country Club! Grayhawk is designed with families in mind; providing the essential pieces that you need to raise a family such as various housing choices, a future school site, future Commercial Area with local shops and services, parks & playgrounds, and of course a location only a few minutes away from the waterfront and town center with all the amenities they have to offer. This STUNNING townhouse is Built by True-Line Homes, so built to the highest Standards! 9' Ceilings on the Main, Limited Lifetime Architectural shingles, Low E Windows, Upgraded Cabinets and Flooring, Quartz Countertops, Upgraded insulation, Appliance Package, Rear Deck with Vinyl Decking, and so much more!