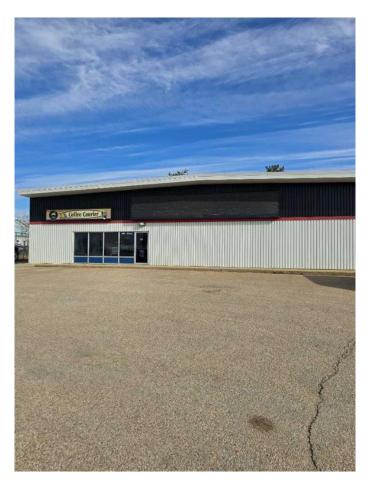

#### \$6,240

0 Bedroom, 0.00 Bathroom, Commercial on 0.00 Acres

NONE, Whitecourt, Alberta

This commercial building is currently listed for sale or lease. Located one row from highway 43 in a highly visible location, on the high Whitecourt. Original building was build in 1964 with an addition in 2000. The lot is 0.62 of an acre with a paved parking lot, a loading dock, and high ceilings. Overhead door is a 8' x 6' door. Inside the space is open and includes 4 offices, 2 washrooms, and a utility room. Zoned M1 - service industrial. Seller would consider a long-term lease with a quick possession.