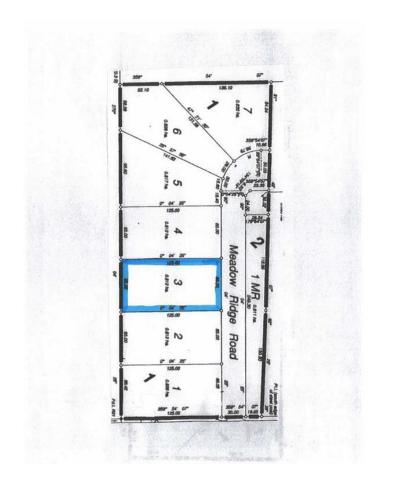

### \$59,900

0 Bedroom, 0.00 Bathroom, Land on 2.01 Acres

NONE, Rural Wainwright No. 61, M.D. of, Alberta

Welcome to Meadowlark Estates, a brand-new acreage community offering 7 spacious lots, each measuring 2 acres. Located less than 10 minutes north of Wainwright, these properties provide the perfect blend of peaceful country living with the convenience of nearby town amenities. Enjoy paved roads right to your driveway and soak in the beautiful unobstructed countryside views from your future dream home. Whether you're looking to build a family haven or a private retreat, these lots offer endless possibilitiesâ€"all at an affordable price. Don't miss your chance to secure a piece of this serene community. Build your dream home in Meadowlark Estates today!

## **Community Information**

Address Pt Ne-24-45-7-w4

Subdivision NONE

City Rural Wainwright No. 61, M.D. of

County Wainwright No. 61, M.D. of

Province Alberta
Postal Code T9W 1T1