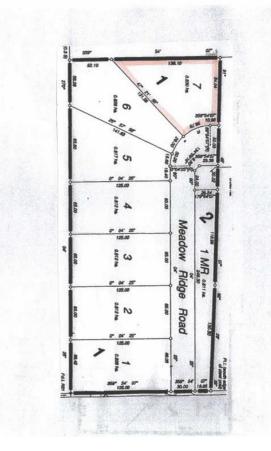

#### \$59,900

0 Bedroom, 0.00 Bathroom, Land on 2.07 Acres

NONE, Rural Wainwright No. 61, M.D. of, Alberta

Welcome to Meadowlark Estates, a brand-new acreage community offering 7 spacious lots, each measuring 2 acres. Located less than 10 minutes north of Wainwright, these properties provide the perfect blend of peaceful country living with the convenience of nearby town amenities. Enjoy paved roads right to your driveway and soak in the beautiful unobstructed countryside views from your future dream home. Whether you're looking to build a family haven or a private retreat, these lots offer endless possibilitiesâ€"all at an affordable price. Don't miss your chance to secure a piece of this serene community. Build your dream home in Meadowlark Estates today!