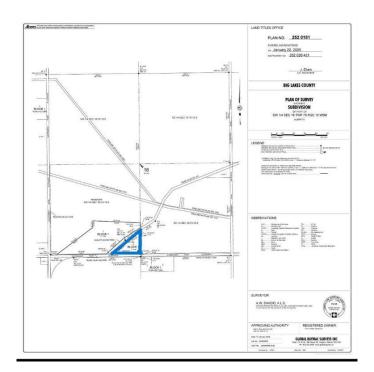

# **Community Information**

Address 752 Township

Subdivision NONE

City High Prairie

County Big Lakes County

Province Alberta

Postal Code T0G 1E0

### **Additional Information**

Date Listed February 10th, 2025

Days on Market 173

Zoning Country Residential