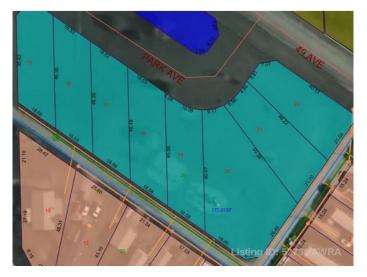

### \$14,900

0 Bedroom, 0.00 Bathroom, Land on 0.20 Acres

NONE, Mayerthorpe, Alberta

Build on a new street with a park out your front window! These lots are priced great and offer a well thought out new development in Mayerthorpe. The Park Avenue Playground and Outdoor Fitness Facility is just across the street - such an amazing addition to the value of the lot. This street is zoned for new homes only and there is plenty of room for a garage.

#### **Community Information**

Address 9 Park Ave (48 Ave)

Subdivision NONE

City Mayerthorpe

County Lac Ste. Anne County

Province Alberta
Postal Code T0E 1N0