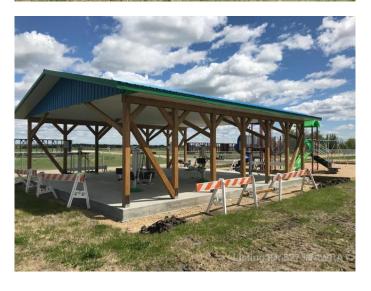

### \$14,900

0 Bedroom, 0.00 Bathroom, Land on 0.20 Acres

NONE, Mayerthorpe, Alberta

Build on a new street with a park out your front window! These lots are priced great and offer a well thought out new development in Mayerthorpe. The Park Avenue Playground and Outdoor Fitness Facility is just across the street - such an amazing addition to the value of the lot. This street is zoned for new homes only and there is plenty of room for a garage.