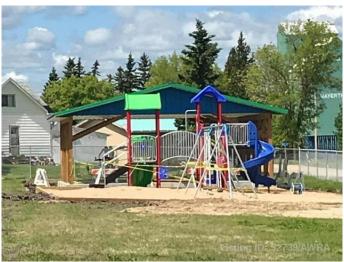

### \$14,900

0 Bedroom, 0.00 Bathroom, Land on 0.20 Acres

NONE, Mayerthorpe, Alberta

Build on a new street with a park out your front window! These lots are priced great and offer a well thought out new development in Mayerthorpe. The Park Avenue Playground and Outdoor Fitness Facility is just across the street - such an amazing addition to the value of the lot. This street is zoned for new homes only and there is plenty of room for a garage.