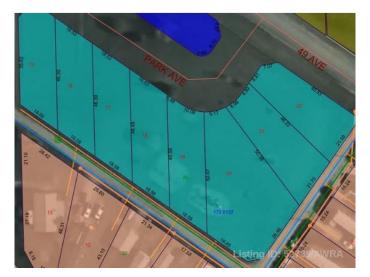

### \$14,900

0 Bedroom, 0.00 Bathroom, Land on 0.20 Acres

NONE, Mayerthorpe, Alberta

Build on a new street with a park out your front window! These lots are priced great and offer a well thought out new development in Mayerthorpe. The Park Avenue Playground and Outdoor Fitness Facility is just across the street - such an amazing addition to the value of the lot. This street is zoned for new homes only and there is plenty of room for a garage.

#### **Community Information**

Address 11 Park Ave (48 Ave)

Subdivision NONE

City Mayerthorpe

County Lac Ste. Anne County

Province Alberta
Postal Code T0E 1N0