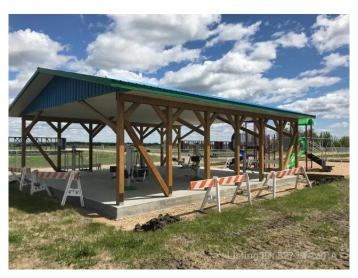

### \$14,900

0 Bedroom, 0.00 Bathroom, Land on 0.20 Acres

NONE, Mayerthorpe, Alberta

Build on a new street with a park out your front window! These lots are priced great and offer a well thought out new development in Mayerthorpe. The Park Avenue Playground and Outdoor Fitness Facility is just across the street - such an amazing addition to the value of the lot. This street is zoned for new homes only and there is plenty of room for a garage.