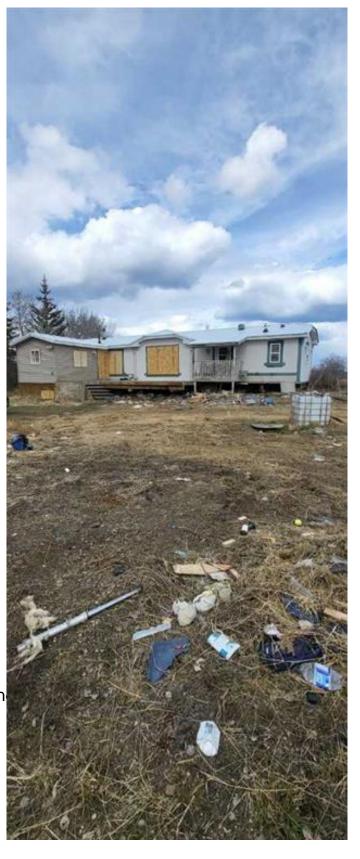

## \$119,900

3 Bedroom, 1.00 Bathroom, 1,328 sqft Residential on 5.23 Acres

NONE, Hythe, Alberta

5.23 acres situated just along the pavement, the mobile home is a 16 wide with a nice sized addition for a 4th bedroom, office, study etc. The mobile needs lots of TLC to bring it back to it's original shape. There are 3 bedrooms (possibly 4 with the addition) 2 bathrooms. It is "SOLD AS IS WHERE IS"

Built in 1997

#### **Essential Information**

MLS®# A2194216 Price \$119,900

Bedrooms 3 **Bathrooms** 1.00 1

**Full Baths** 

Square Footage 1,328 Acres 5.23 Year Built 1997

Residential Type Sub-Type Detached

Style Acreage with Residence, Sin