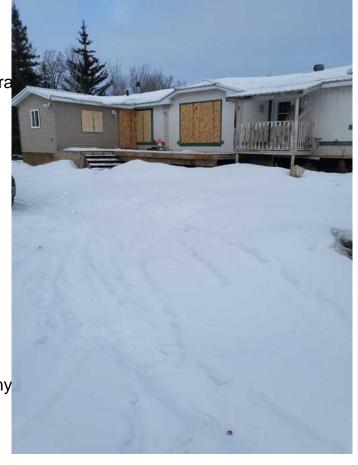

## \$119,900

3 Bedroom, 1.00 Bathroom, 1,328 sqft Residential on 5.23 Acres

NONE, Hythe, Alberta

5.23 acres situated just along the pavement, the mobile home is a 16 wide with a nice sized addition for a 4th bedroom, office, study etc. The mobile needs lots of TLC to bring it back to it's original shape. There are 3 bedrooms (possibly 4 with the addition) 2 bathrooms. It is "SOLD AS IS WHERE IS"

Built in 1997

#### **Essential Information**

MLS®# A2194216 Price \$119,900

Bedrooms 3 **Bathrooms** 1.00 1

**Full Baths** 

Square Footage 1,328 Acres 5.23 Year Built 1997

Residential Type Sub-Type Detached

Style Acreage with Residence, Sin