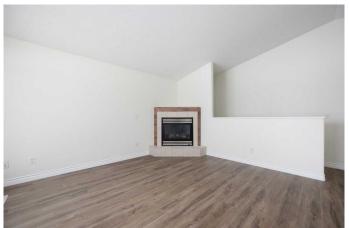

# \$399,900

5 Bedroom, 3.00 Bathroom, 1,162 sqft Residential on 0.09 Acres

Timberlea, Fort McMurray, Alberta

Charming, Affordable Home with Double Attached Garage!

Welcome to your perfect starter home! This inviting property features a spacious living area updated flooring throughout the main floor also you will find 3 bedrooms and two bathrooms, a cozy fireplace in the living room, and laundry. In the basement, two more additional bedrooms a bathroom and a rec room area. The double-attached garage offers ample storage and parking space. Enjoy a cozy, low-maintenance lifestyle in this move-in-ready gem. Don't miss out on this fantastic opportunity!

### Interior

Interior Features Sump Pump(s)

Appliances Dishwasher, Dryer, Electric Stove, Microwave, Refrigerator, Washer

Heating Forced Air, Natural Gas

Cooling None Fireplace Yes

# of Fireplaces 1

Fireplaces Gas, Living Room

Has Basement Yes

Basement Finished, Full, Partially Finished