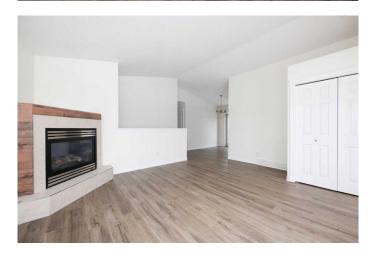

# \$399,900

5 Bedroom, 3.00 Bathroom, 1,162 sqft Residential on 0.09 Acres

Timberlea, Fort McMurray, Alberta

Charming, Affordable Home with Double Attached Garage!

Welcome to your perfect starter home! This inviting property features a spacious living area updated flooring throughout the main floor also you will find 3 bedrooms and two bathrooms, a cozy fireplace in the living room, and laundry. In the basement, two more additional bedrooms a bathroom and a rec room area. The double-attached garage offers ample storage and parking space. Enjoy a cozy, low-maintenance lifestyle in this move-in-ready gem. Don't miss out on this fantastic opportunity!

### Interior

Interior Features Sump Pump(s)

Appliances Dishwasher, Dryer, Electric Stove, Microwave, Refrigerator, Washer

Heating Forced Air, Natural Gas

Cooling None Fireplace Yes

# of Fireplaces 1

Fireplaces Gas, Living Room

Has Basement Yes

Basement Finished, Full, Partially Finished