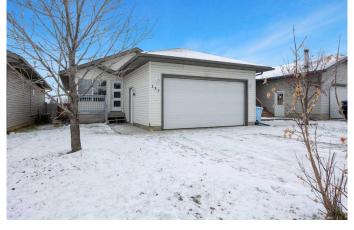

# \$399,900 - 137 Swanson Crescent, Fort McMurray

MLS® #A2194821

# \$399,900

5 Bedroom, 3.00 Bathroom, 1,162 sqft Residential on 0.09 Acres

Timberlea, Fort McMurray, Alberta

Charming, Affordable Home with Double Attached Garage!

Welcome to your perfect starter home! This inviting property features a spacious living area updated flooring throughout the main floor also you will find 3 bedrooms and two bathrooms, a cozy fireplace in the living room, and laundry. In the basement, two more additional bedrooms a bathroom and a rec room area. The double-attached garage offers ample storage and parking space. Enjoy a cozy, low-maintenance lifestyle in this move-in-ready gem. Don't miss out on this fantastic opportunity!

#### **Essential Information**

MLS® # A2194821 Price \$399,900

Bedrooms 5
Bathrooms 3.00
Full Baths 3

Square Footage 1,162 Acres 0.09

Year Built 2004

Type Residential
Sub-Type Detached
Style Bungalow

Status Active

# **Community Information**

Address 137 Swanson Crescent

Subdivision Timberlea

City Fort McMurray
County Wood Buffalo

Province Alberta