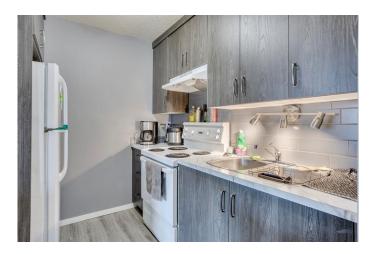

# \$56,000

2 Bedroom, 1.00 Bathroom, 904 sqft Residential on 0.00 Acres

Downtown, Fort McMurray, Alberta

Welcome to this beautifully updated top-floor 2 bedroom, 1 bathroom condo in "The Low Rise" of River Park Glen. Step inside to find new vinyl plank flooring, new trim and fresh paint throughout, creating a modern atmosphere. The kitchen has been renovated with a wall removed to create an open concept feel, including brand new soft close cabinets, new backsplash and new countertops, perfect for cooking and entertaining. The updated 4pc bathroom boasts new sink, vanity, toilet and backsplash for a refreshed look. Bedrooms are large and primary includes a walk-in closet. Enjoy your huge private balcony, recently replaced by the condo corporation. Located in a prime location, this unit is perfect for investors and first time home buyers alike. 1 titled parking spot located in the parkade. Schedule your private showing today!