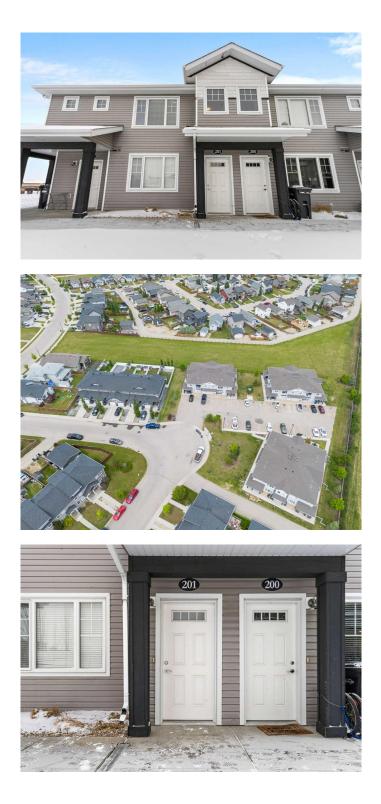

#### \$234,900

2 Bedroom, 1.00 Bathroom, 854 sqft Residential on 0.00 Acres

Ryders Ridge, Sylvan Lake, Alberta

Discover the perfect blend of comfort, style, and convenience in this upper-level townhouse condo, ideally located in the community of Ryders Ridge. Designed for easy, low-maintenance living, this bright and welcoming home is a standout choice for those looking to enjoy a vibrant neighborhood. Step inside to a thoughtfully designed layout featuring two spacious bedrooms, a full bath, and a dedicated laundry room for added convenience. The heart of the home is the open-concept living area, where a well-appointed kitchen takes center stage. With ample cabinet space, a built-in pantry, and a generous island that doubles as both a workspace and casual dining area, this kitchen is as functional as it is stylishâ€"plus, it comes with a brand-new microwave! The seamless flow from the kitchen to the living room creates an inviting space, perfect for relaxing or entertaining guests. Step out onto your private balcony and take in peaceful views of the greenspaceâ€"a perfect spot for your morning coffee or an evening unwind. This pet-friendly property (with approval) makes an excellent choice for animal lovers. With its modern design, practical features, and prime location, this townhouse condo is truly a gem in a warm and welcoming community. Don't miss your chance to make it yours!

## **Community Information**

| Address     | 201, 45 Reid Court |
|-------------|--------------------|
| Subdivision | Ryders Ridge       |
| City        | Sylvan Lake        |
| County      | Red Deer County    |
| Province    | Alberta            |
| Postal Code | T4S 0L9            |