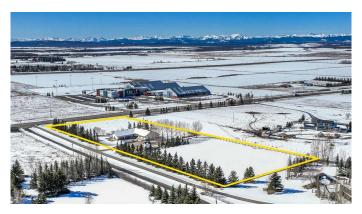

## \$1,698,000

3 Bedroom, 3.00 Bathroom, 3,211 sqft Residential on 4.00 Acres

Springbank, Rural Rocky View County, Alberta

This 4-ACRE property at 33022 Township Road 250 in Springbank is awaiting final approval for rezoning to "Airport Interface," having already passed the first two readings under Motion C2 at the December 11, 2024, Rocky View County meeting. If fully approved, this designation would support commercial and aviation-compatible development, making it a strategic acquisition for investors looking to capitalize on the area's transformation.

Located just 5 minutes from Calgary's city limits and neighbouring Calaway Park, this property offers convenient access to schools, amenities, and key infrastructure projects, including the future BINGHAM CROSSING development and a newly approved COSTCO, further enhancing its investment appeal.

The existing spacious 3,000+ sq. ft. BUNGALOW offers immediate rental income potential, featuring large living areas, two wood-burning fireplaces, a 750 sq. ft. deck with MOUNTAIN VIEWS, and an oversized 4-CAR GARAGE. The partially developed basement with a bathroom rough-in provides additional flexibility for customization or added value. Additionally, the 4-acre lot offers space for a hobby farm, with zoning that allows for up to two horses, making it a great option for those looking to enjoy COUNTRY LIVING while benefiting from FUTURE