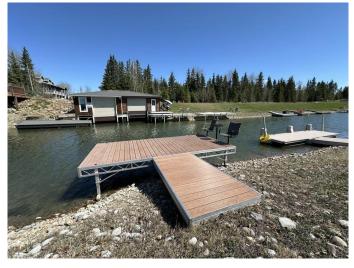

#### \$190,000

0 Bedroom, 0.00 Bathroom, Land on 0.23 Acres

Meridian Beach, Rural Ponoka County, Alberta

Life by the lake is best savored with your own private dock, a sanctuary for leisurely hours spent reading, launching your paddleboard, andâ€"most importantlyâ€"providing swift access from your future lake house to load the cooler, gear, and guests into the boatl. As your dream home materializes in enchanting Meridian Beach, this property's canal access, complete with a dock nestled behind, is a treasure that few lots can proudly claim. Lot is short walk to 2 beaches and playgrounds, walking paths. This beach community offers tennis courts and a community hall is a hub for gatherings and celebrations. Why not begin your lake life adventure now, as your dream takes shape?

### Amenities

| Is Waterfront | Yes                      |
|---------------|--------------------------|
| Waterfront    | Canal Access, Waterfront |