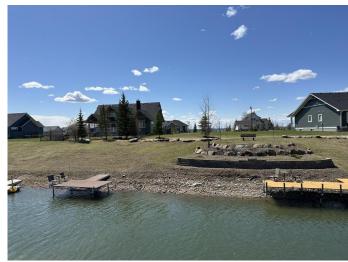

#### \$190,000

0 Bedroom, 0.00 Bathroom, Land on 0.23 Acres

Meridian Beach, Rural Ponoka County, Alberta

Life by the lake is best savored with your own private dock, a sanctuary for leisurely hours spent reading, launching your paddleboard, andâ€"most importantlyâ€"providing swift access from your future lake house to load the cooler, gear, and guests into the boatl. As your dream home materializes in enchanting Meridian Beach, this property's canal access, complete with a dock nestled behind, is a treasure that few lots can proudly claim. Lot is short walk to 2 beaches and playgrounds, walking paths. This beach community offers tennis courts and a community hall is a hub for gatherings and celebrations. Why not begin your lake life adventure now, as your dream takes shape?

### Amenities

| Is Waterfront | Yes                      |
|---------------|--------------------------|
| Waterfront    | Canal Access, Waterfront |