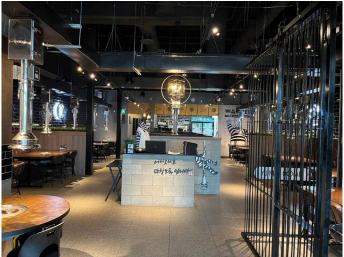

## \$2,500,000

0 Bedroom, 0.00 Bathroom, Commercial on 0.00 Acres

Ellerslie Industrial, Edmonton, Alberta

An incredible opportunity to own a fully operational Korean BBQ restaurant along with real estate in Edmonton, offering over 2600 sqft of prime space. This sale includes both the business and the commercial condo unit, offering everything needed for a seamless transition into a thriving restaurant operation. The property features newer equipment, including modern table BBQ setups and upgraded HVAC systems, ensuring an efficient, high-quality dining experience for your customers.

The business comes with proven recipes, sauces, and ingredients, and the seller is happy to support the continued success of the business by providing access to ready-to-cook ingredients after the sale, ensuring a smooth transition and long-term stability.

This opportunity offers more than just a restaurantâ€"it's a chance to own commercial real estate in a prime location, making it an excellent choice for entrepreneurs seeking a well-established, turnkey business. Whether you wish to carry on with the current concept or introduce your own vision, this property provides a solid foundation for future success.