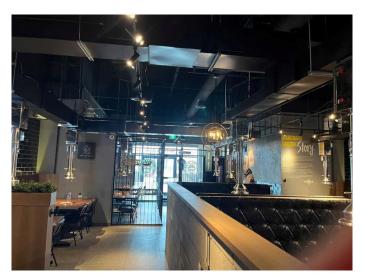

## \$2,500,000

0 Bedroom, 0.00 Bathroom, Commercial on 0.00 Acres

Ellerslie Industrial, Edmonton, Alberta

An incredible opportunity to own a fully operational Korean BBQ restaurant along with real estate in Edmonton, offering over 2600 sqft of prime space. This sale includes both the business and the commercial condo unit, offering everything needed for a seamless transition into a thriving restaurant operation. The property features newer equipment, including modern table BBQ setups and upgraded HVAC systems, ensuring an efficient, high-quality dining experience for your customers.

The business comes with proven recipes, sauces, and ingredients, and the seller is happy to support the continued success of the business by providing access to ready-to-cook ingredients after the sale, ensuring a smooth transition and long-term stability.

This opportunity offers more than just a restaurantâ€"it's a chance to own commercial real estate in a prime location, making it an excellent choice for entrepreneurs seeking a well-established, turnkey business. Whether you wish to carry on with the current concept or introduce your own vision, this property provides a solid foundation for future success.