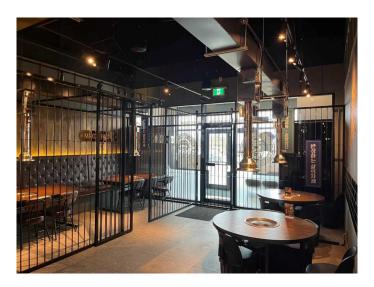

## \$2,500,000

0 Bedroom, 0.00 Bathroom, Commercial on 0.00 Acres

Ellerslie Industrial, Edmonton, Alberta

An incredible opportunity to own a fully operational Korean BBQ restaurant along with real estate in Edmonton, offering over 2600 sqft of prime space. This sale includes both the business and the commercial condo unit, offering everything needed for a seamless transition into a thriving restaurant operation. The property features newer equipment, including modern table BBQ setups and upgraded HVAC systems, ensuring an efficient, high-quality dining experience for your customers.

The business comes with proven recipes, sauces, and ingredients, and the seller is happy to support the continued success of the business by providing access to ready-to-cook ingredients after the sale, ensuring a smooth transition and long-term stability.

This opportunity offers more than just a restaurantâ€"it's a chance to own commercial real estate in a prime location, making it an excellent choice for entrepreneurs seeking a well-established, turnkey business. Whether you wish to carry on with the current concept or introduce your own vision, this property provides a solid foundation for future success.