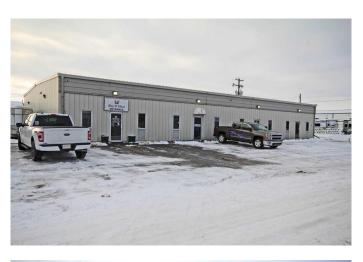

# \$750,000 - 1-4, 2 Erickson Crescent, Sylvan Lake

MLS® #A2195655

#### \$750,000

0 Bedroom, 0.00 Bathroom, Commercial on 0.00 Acres

Cuendet Industrial Park, Sylvan Lake, Alberta

TURN KEY COMMERCIAL, RESIDENTIAL AND AUTO GLASS SHOP. Over 10 years of successful and profitable business. Current owner willing to stay on to manager and train. This is a lower risk way to get into a business that already has major corporate accounts and loyal clients. All employees are trained and express desire to stay on as well. This is a BUSINESS AND ASSETS SALE and you take over of the ECONOMICAL MULTI YEAR LEASE of the building. VTB considered.

Built in 1995