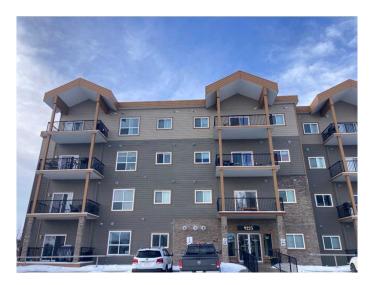

# \$185,000 - 203, 9225 Lakeland Dr, Grande Prairie

MLS® #A2195768

## \$185,000

2 Bedroom, 2.00 Bathroom, 866 sqft Residential on 0.00 Acres

Lakeland., Grande Prairie, Alberta

Updated 2 bed 2 bath corner unit Condo in the Vistas with 2 parking stalls! This condo has had new flooring and features an open concept layout in the living room, dining and kitchen with a patio door leading to your covered deck. The master bedroom has a full ensuite bathroom with a shower. There a second full bathroom and 2ned spare bedroom. This condo will be available for you to move in mid June when the tenant moves out. Condo fees 673/ month

# **Community Information**

Address 203, 9225 Lakeland Dr

Subdivision Lakeland.

City Grande Prairie
County Grande Prairie

Province Alberta
Postal Code T8X 0B8