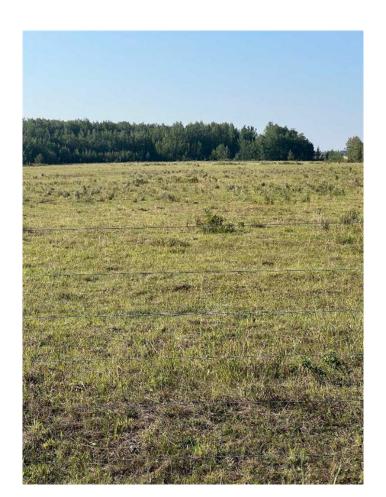

#### \$380,000

0 Bedroom, 0.00 Bathroom, Agri-Business on 158.02 Acres

NONE, Hythe, Alberta

Quarter section in the Hythe /Valhalla area on pavement, good fences and dugout. Current use is pasture, with some work it could be put into grain, hay or fescue production. There is surface lease revenue and it's on pavement. Call a Realtor® for details and information.