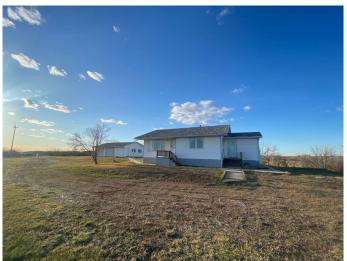

## \$274,900

3 Bedroom, 1.00 Bathroom, 912 sqft Residential on 3.14 Acres

NONE, Special Areas No. 2, Alberta

This charming 3-bedroom, 1-bathroom home is nestled on a beautiful 3.14-acre lot, offering breathtaking views from its elevated location. The property is ideally situated right outside town, close to all amenities, making it both a peaceful retreat and a convenient place to live. It also features a spacious detached 2-car garage and plenty of outdoor space, perfect for various activities or potential future expansion. While the home would benefit from some attention to its foundation, it presents a wonderful opportunity for buyers looking to invest in a property with great potential. With a little vision, this home could truly shine, offering a perfect balance of tranquility and accessibility, with room to grow and personalize!

#### **Amenities**

Parking Double Garage Detached

# of Garages 2