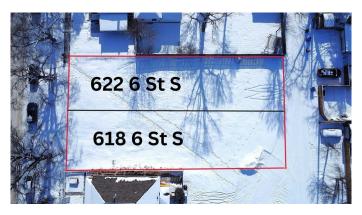

#### \$179,000

0 Bedroom, 0.00 Bathroom, Land on 0.14 Acres

London Road, Lethbridge, Alberta

Discover this spacious lot in the well-established London Road neighborhood. Situated just moments from the downtown core, this sought-after location is within walking distance of shops, restaurants, parks, and more. Don't miss the opportunity to invest in a thriving community. Buy now and build when you're ready!