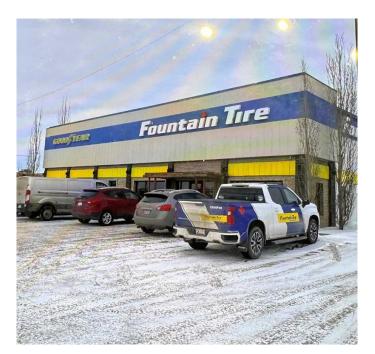

# \$3,190,000 - 1010 Westridge Road, Strathmore

MLS® #A2196161

# \$3,190,000

0 Bedroom, 0.00 Bathroom, Commercial on 0.00 Acres

NONE, Strathmore, Alberta

LAND AND BUILDING FOR SALE HIGHWAY 1 STRATHMORE 12,800 square foot building located on 2.28 Acres. Long term Tenant Fountain Tire. Lease in effect till August 31, 2026 with possible extensions to be negotiated. Land is zoned Highway Commercial. Building is well maintained by the Seller and the Tenant. Recent improvements Tenant pays for insurance & taxes, 2 older Quonset storage sheds included. Lots of power, Office in front of the building. 5 OH doors and 3 walk doors. Lots of parking and storage space on the land. This is a great property with good highway exposure. This property could have lots of possible uses. Measurements and plans to be available. RPR being requested.