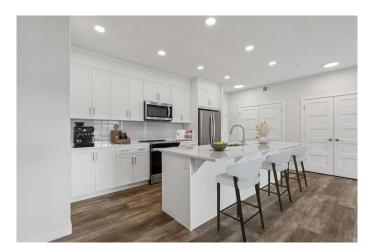

## \$630,000

3 Bedroom, 2.00 Bathroom, 1,107 sqft Residential on 0.00 Acres

Wolf Willow, Calgary, Alberta

Attention first-time home owners and investors - Welcome to Wolf Willow! Embrace the thrill of homeownership with this \*\*\*FULLY UPGRADED\*\*\* 2 BED/ 2 BATH plus Den unit with Federation park View. This unit features 9ft Ceiling, upgraded stone countertops, Stainless steel appliances, Ensuite bathroom with double vanity ,SPACIOUS BALCONY, Air conditioner and more! Enjoy peace and quiet on the upper floor with mountain views!, Bask in the abundance of natural light that floods this sun-facing unit. The unit also comes with its own parking stall, plenty of visitor parking and free street-parking for your guests. Convenience is at your doorstep, with quick access to Golf course, Bow river, neighboring shops, walk/ Bike trails, restaurants, and nearby parks. Don't miss out on this incredible opportunity to make this beautiful home your own.

### Interior

Interior Features Kitchen Island, No Animal Home, No Smoking Home, Quartz Counters **Appliances** 

Dishwasher, Electric Stove, Microwave, Refrigerator, Washer/Dryer,

Oven

Heating Baseboard

Central Air Cooling