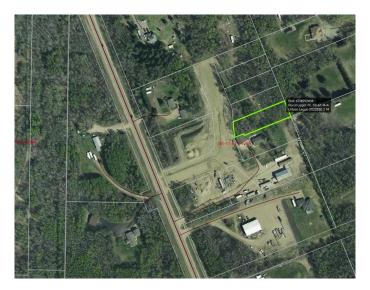

# \$135,000 - 117, 67127 Mission Road, Lac La Biche

MLS® #A2196255

## \$135,000

0 Bedroom, 0.00 Bathroom, Land on 0.50 Acres

NONE, Lac La Biche, Alberta

Welcome to Martony Estates! A stunning new subdivision just 5 minutes from Lac La Biche, offering convenient access with fully paved roads. This graded lot is ready to build and features municipal water and sewer at the property line, along with power and natural gas. Enjoy the outdoors with walking trails and bike paths right at your doorstep. Lac La Biche is a perfect year-round playground, offering everything from golfing to

# **Community Information**

Address 117, 67127 Mission Road

Subdivision NONE

City Lac La Biche

County Lac La Biche County

Province Alberta
Postal Code T0A2C0